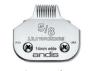

### Size 5 Skip Tooth

Leaves hair ¼"-6.3 mm UltraEdge #64079

### Size 5FC

Leaves hair ¼"-6.3 mm UltraEdge #64122 CeramicEdge #64370