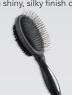

#### 2-Sided Brush 65265

Coarse brush with large pins loosen dense, matted fur and removes tangles. Fine bristles give a shiny, silky finish coat.