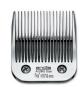

2 mm UltraEdge #64072



### Size 10

Leaves hair 1/16"-1.5 mm UltraEdge **#64071** CeramicEdge #64315



### Size 9

Leaves hair 1/4"-2 mm UltraEdge **#64120** 



### Size 8½

Leaves hair 1/64"-2.8 mm UltraEdge **#64170** 



### Size 7 Skip Tooth

Leaves hair 1/8"-3.2 mm UltraEdge **#64080** 



### Size 7FC

Leaves hair 1/8"-3.2 mm UltraEdge #**64121** CeramicEdge #**64240** 



### Size 5 Skip Tooth

Leaves hair ¼"-6.3 mm UltraEdge #64079



### Size 5FC

Leaves hair ¼"-6.3 mm UltraEdge #64122 CeramicEdge #64370



### Size 4 Skip Tooth

Leaves hair ¾"–9.5 mm UltraEdge #**64090** 



### Size 4FC

Leaves hair ¾"–9.5 mm UltraEdge #64123 CeramicEdge #64295



### Size 3¾ Skip Tooth

Leaves hair ½"-13 mm UltraEdge **#64133** 



### Size 3%FC

Leaves hair ½"–13 mm UltraEdge **#64135** 



Size 5/8" HT

Leaves hair %"–16 mm UltraEdge #64930



Size ¾"HT

Leaves hair ¾"–19 mm UltraEdge #63980



Size T-10

Leaves hair 1/16"–1.5 mm UltraEdge **#22305** 



### Size 5/8"Wide-Toe

Leaves hair 1/32"-0.8 mm UltraEdge #64960

Firm Slicker Brush

Eliminates tangles and matting while removing dead hair from undercoat

Keep skin taut when clipping dogs and cats. Do not use skip tooth blades on cats.

### **Premium Pet Grooming Tools**

### Large Pin Brush

Large pins help remove tangles, dirt and loose hair comfortably. Stimulates hair and skin follicles for a healthy



### 7-1/2" **Steel Comb**

80595

Stainless-steel teeth eliminate tangles, dirt and loose hair. Ideal for cats and dogs of all sizes.



### Flea Comb

65275

Rounded tines offer comfort for your animal. Perfect for