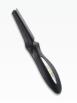

### **Nail Clipper** LARGE - 80580

SMALL - 65260

Ergonomic soft grip and nail stop, provides control to safely cut nails. Heavy duty, stainless-steel blade

## **Essential Pet Grooming Tools**

and topcoat.

65710 - LARGE 65705 - MEDIUM

Nail Clipper

Heavy-duty, stainless-steel blades. Safety stop helps

prevent over-cutting.