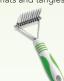

### **Dematting** Rake 66050

Specially designed serrated blades tackle stubborn mats and tangles