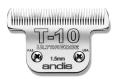

### Size 3%FC

Leaves hair ½"–13 mm UltraEdge **#64135** 

Size 5/8" HT

Leaves hair %"–16 mm UltraEdge #64930

Size ¾"HT

Leaves hair ¾"–19 mm UltraEdge #63980

Size T-10

Leaves hair 1/16"–1.5 mm UltraEdge **#22305** 