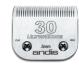

| Scissor                                          |  |
| Ear Tips                                   | 10                                               |  |



### **Universal Comb Sets**

8-Piece Stainless-Steel Comb Set, Item #24625

8-Piece Large Comb Set, Item #12990

9-Piece Small Comb Set, Item #12860



**UltraEdge®** Exclusive hardening process keeps blades

sharper for a longer time. Special chrome finish inhibits corrosion.



**CeramicEdge®** 

Advanced formula ceramic cutter stays up to 75% cooler than steel and provides increased durability for a longlasting edge.



### Size 50SS

Leaves hair 1/125"-0.2 mm UltraEdge #64185



### Size 40

Leaves hair 1/100"-0.25 mm UltraEdge #64076 UltraEdge Surgical SS #64084 CeramicEdge #64265 CeramicEdge Surgical SS #64350



### Size 30

Leaves hair 1/50"-0.5 mm UltraEdge #64075 CeramicEdge #64260



### Size 15

Leaves hair ¾4"–1.2 mm UltraEdge #64072



### Size 10

Leaves hair 1/16"-1.5 mm UltraEdge **#64071** CeramicEdge #64315



### Size 9

Leaves hair 1/4"-2 mm UltraEdge **#64120** 



### Size 8½

Leaves hair 1/64"-2.8 mm UltraEdge **#64170** 



### Size 7 Skip Tooth

Leaves hair 1/8"-3.2 mm UltraEdge **#64080** 



### Size 7FC

Leaves hair 1/8"-3.2 mm UltraEdge #**64121** CeramicEdge #**64240** 



### Size 5 Skip Tooth

Leaves hair ¼"-6.3 mm UltraEdge #64079



### Size 5FC

Leaves hair ¼"-6.3 mm UltraEdge #64122 CeramicEdge #64370



### Size 4 Skip Tooth

Leaves hair ¾"–9.5 mm UltraEdge #**64090** 



### Size 4FC

Leaves hair ¾"–9.5 mm UltraEdge #64123 CeramicEdge #64295



### Size 3¾ Skip To