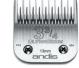

### Size 7 Skip Tooth

Leaves hair 1/8"-3.2 mm UltraEdge **#64080** 

### Size 7FC

Leaves hair 1/8"-3.2 mm UltraEdge #**64121** CeramicEdge #**64240** 