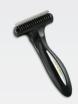

### **Deshedding** Tool

80490

Specially designed blades reduce shedding up to 90%. Safely removes undercoat and loose hair with ease.

### Fine-Tooth **Deshedding Rake**

80970

Specially designed blades specially designed bases reduce shedding up to 90%. Safely removes undercoat and loose hair with ease. Recommended for shedding