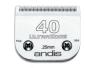

### Size 40

Leaves hair 1/100"-0.25 mm UltraEdge #64076 UltraEdge Surgical SS #64084 CeramicEdge #64265 CeramicEdge Surgical SS #64350