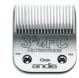

#64075 CeramicEdge #64260



### Size 15

Leaves hair ¾4"–1.2 mm UltraEdge #64072



### Size 10

Leaves hair 1/16"-1.5 mm UltraEdge **#64071** CeramicEdge #64315



### Size 9

Leaves hair 1/4"-2 mm UltraEdge **#64120** 



### Size 8½

Leaves hair 1/64"-2.8 mm UltraEdge **#64170** 



### Size 7 Skip Tooth

Leaves hair 1/8"-3.2 mm UltraEdge **#64080** 



### Size 7FC

Leaves hair 1/8"-3.2 mm UltraEdge #**64121** CeramicEdge #**64240** 



### Size 5 Skip Tooth

Leaves hair ¼"-6.3 mm UltraEdge #64079



### Size 5FC

Leaves hair ¼"-6.3 mm UltraEdge #64122 CeramicEdge #64370



### Size 4 Skip Tooth

Leaves hair ¾"–9.5 mm UltraEdge #**64090** 



### Size 4FC

Leaves hair ¾"–9.5 mm UltraEdge #64123 CeramicEdge #64295



### Size 3¾ Skip Tooth

Leaves hair ½"-13 mm UltraEdge **#64133** 



### Size 3%FC

Leaves hair ½"–13 mm UltraEdge **#64135** 



Size 5/8" HT

Leaves hair %"–16 mm UltraEdge #64930



Size ¾"HT

Leaves hair ¾"–19 mm UltraEdge #63980



Size T-10

Leaves hair 1/16"–1.5 mm UltraEdge **#22305** 



### Size 5/8"Wide-Toe

Leaves hair 1/32"-0.8 mm UltraEdge #64960

Firm Slicker Brush

Eliminates tangles and matting while removing dead hair from undercoat

Keep skin taut when clipping dogs and cats. Do not use skip tooth blades on cats.

### **Premium Pet Grooming Tools**

### Large Pin Brush

Large pins help remove tangles, dirt and loose hair comfortably. Stimulates hair and skin follicles for a healthy



### 7-1/2" **Steel Comb**

80595

Stainless-steel teeth eliminate tangles, dirt and loose hair. Ideal for cats and dogs of all sizes.



### Flea Comb

65