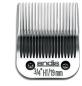

### Size 3%FC

Leaves hair ½"–13 mm UltraEdge **#64135** 

Size 5/8" HT

Leaves hair %"–16 mm UltraEdge #64930

Size ¾"HT

Leaves hair ¾"–19 mm UltraEdge #63980

Size T-10

Leaves hair 1/16"–1.5 mm UltraEdge **#22305** 

### Size 5/8"Wide-Toe

Leaves hair 1/32"-0.8 mm UltraEdge #64960

Firm Slicker Brush

Eliminates tangles and matting while removing dead hair from undercoat

Keep skin taut when clipping dogs and cats. Do not use skip tooth blades on cats.