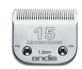

Tips                                   | 10                                               |  |



### **Universal Comb Sets**

8-Piece Stainless-Steel Comb Set, Item #24625

8-Piece Large Comb Set, Item #12990

9-Piece Small Comb Set, Item #12860



**UltraEdge®** Exclusive hardening process keeps blades

sharper for a longer time. Special chrome finish inhibits corrosion.



**CeramicEdge®** 

Advanced formula ceramic cutter stays up to 75% cooler than steel and provides increased durability for a longlasting edge.



### Size 50SS

Leaves hair 1/125"-0.2 mm UltraEdge #64185



### Size 40

Leaves hair 1/100"-0.25 mm UltraEdge #64076 UltraEdge Surgical SS #64084 CeramicEdge #64265 CeramicEdge Surgical SS #64350



### Size 30

Leaves hair 1/50"-0.5 mm UltraEdge #64075 CeramicEdge #64260



### Size 15

Leaves hair ¾4"–1.2 mm UltraEdge #64072



### Size 10

Leaves hair 1/16"-1.5 mm UltraEdge **#64071** CeramicEdge #64315



### Size 9

Leaves hair 1/4"-2 mm UltraEdge **#64120** 



### Size 8½

Leaves hair 1/64"-2.8 mm UltraEdge **#64170** 



### Size 7 Skip Tooth

Leaves hair 1/8"-3.2 mm UltraEdge **#64080** 



### Size 7FC

Leaves hair 1/8"-3.2 mm UltraEdge #**64121** CeramicEdge #**64240** 



### Size 5 Skip Tooth

Leaves hair ¼"-6.3 mm UltraEdge #64079



### Size 5FC

Leaves hair ¼"-6.3 mm UltraEdge #64122 CeramicEdge #64370



### Size 4 Skip Tooth

Leaves hair ¾"–9.5 mm UltraEdge #**64090** 



### Size 4FC

Leaves hair ¾"–9.5 mm UltraEdge #64123 CeramicEdge #64295



### Size 3¾ Skip Tooth

Leaves hair ½"-13 mm UltraEdge **#64133** 



### Size 3%FC

Leaves hair