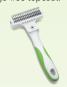

lipper

Heavy-duty, stainless-steel blades. Safety stop helps

prevent over-cutting.

### Pin Brush

65720 - LARGE 65715 - MEDIUM

Removes tangles, dirt and loose hair. Stimulates hair and skin follicles.



### **Steel Comb**

65725 - 10" / 65730 - 7-1/2"

Removes tangles, dirt and loose hair. Ideal for cats and all sizes of dogs.





Flea Comb 66060

Ideal for removing fleas, tangles, loose hair and dirt from long coats.



65700

**Dematting** Tool 66055

tangles and knots for healthier skin

### **Dematting** Rake 66050

Specially designed serrated blades tackle stubborn mats and tangles



## **Deshedding Tool**

Self-Cleaning

Slicker Brush

Self-cleaning button removes hair from brush. It's fast and easy!

65760

Reduces shedding up to 90% while maintaining a damage-free topcoat.



### Flexible Rake Comb 65735

Removes dead hair and eliminates tangles. Teeth rotate 360° to reduce pulling hair while combing.