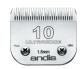

|  |



### **Universal Comb Sets**

8-Piece Stainless-Steel Comb Set, Item #24625

8-Piece Large Comb Set, Item #12990

9-Piece Small Comb Set, Item #12860



**UltraEdge®** Exclusive hardening process keeps blades

sharper for a longer time. Special chrome finish inhibits corrosion.



**CeramicEdge®** 

Advanced formula ceramic cutter stays up to 75% cooler than steel and provides increased durability for a longlasting edge.



### Size 50SS

Leaves hair 1/125"-0.2 mm UltraEdge #64185



### Size 40

Leaves hair 1/100"-0.25 mm UltraEdge #64076 UltraEdge Surgical SS #64084 CeramicEdge #64265 CeramicEdge Surgical SS #64350



### Size 30

Leaves hair 1/50"-0.5 mm UltraEdge #64075 CeramicEdge #64260



### Size 15

Leaves hair ¾4"–1.2 mm UltraEdge #64072



### Size 10

Leaves hair 1/16"-1.5 mm UltraEdge **#64071** CeramicEdge #64315



### Size 9

Leaves hair 1/4"-2 mm UltraEdge **#64120** 



### Size 8½

Leaves hair 1/64"-2.8 mm UltraEdge **#64170** 



### Size 7 Skip Tooth

Leaves hair 1/8"-3.2 mm UltraEdge **#64080** 



### Size 7FC

Leaves hair 1/8"-3.2 mm UltraEdge #**64121** CeramicEdge #**64240** 



### Size 5 Skip Tooth

Leaves hair ¼"-6.3 mm UltraEdge #64079



### Size 5FC

Leaves hair ¼"-6.3 mm UltraEdge #64122 CeramicEdge #64370



### Size 4 Skip Tooth

Leaves hair ¾"–9.5 mm UltraEdge #**64090** 



### Size 4FC

Leaves hair ¾"–9.5 mm UltraEdge #64123 CeramicEdge #64295



### Size 3¾ Skip Tooth

Leaves hair ½"-13 mm UltraEdge **#64133** 



### Size 3%FC

Leaves hair ½"–13 mm UltraEdge **#64135** 



Size 5/8" HT

Leaves