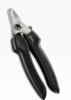

### **Nail Clipper** LARGE - 80580

SMALL - 65260

Ergonomic soft grip and nail stop, provides control to safely cut nails. Heavy duty, stainless-steel blade

## **Essential Pet Grooming Tools**

and topcoat.

65710 - LARGE 65705 - MEDIUM

Nail Clipper

Heavy-duty, stainless-steel blades. Safety stop helps

prevent over-cutting.